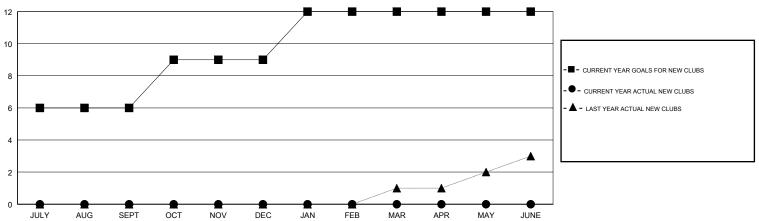

## **LOCATION INDIA**

**GMT CA** 

|                       | Club          | 3         |               | Members               |                           |                         |                                              |
|-----------------------|---------------|-----------|---------------|-----------------------|---------------------------|-------------------------|----------------------------------------------|
| RESULTS FOR 2017-2018 |               |           |               | RESULTS FOR 2017-2018 |                           |                         |                                              |
| QUARTER               | NEW CLUB GOAL | NEW CLUBS | DROPPED CLUBS | QUARTER               | MEMBER GROWTH NET<br>GOAL | MEMBER GROWTH<br>ACTUAL | DROPPED MEMBERS ACTUAL (including transfers) |
| JULY/AUG/SEPT         | 6             | 0         | 0             | JULY/AUG/SEPT         | 140                       | 32                      | 79                                           |
| OCT/NOV/DEC           | 3             | 0         | 2             | OCT/NOV/DEC           | 80                        | 48                      | 141                                          |
| JAN/FEB/MAR           | 3             | 0         | 0             | JAN/FEB/MAR           | 100                       | 20                      | 24                                           |
| APR/MAY/JUNE          | 0             | 0         | 0             | APR/MAY/JUNE          | -20                       | 0                       | 0                                            |

## GOALS AND ACTUAL MEMBERS CUMULATIVE

1,122 (73.82%)

| DROPPED CLUBS: 2 |     |
|------------------|-----|
| DROPPED MEMBERS  |     |
| DECEASED         | 4   |
| CLUB CANCELLED   | 69  |
| OTHER            | 171 |
| TOTAL            | 244 |