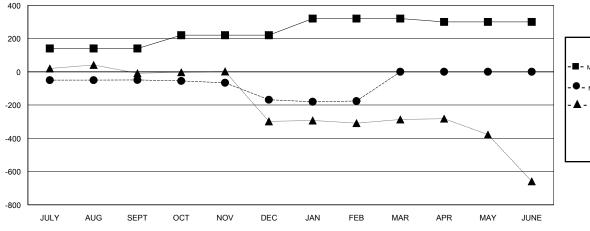

## **LOCATION INDIA**

**GMT CA** 

|                       | Club          | 3         |               | Members               |                           |                         |                                              |
|-----------------------|---------------|-----------|---------------|-----------------------|---------------------------|-------------------------|----------------------------------------------|
| RESULTS FOR 2017-2018 |               |           |               | RESULTS FOR 2017-2018 |                           |                         |                                              |
| QUARTER               | NEW CLUB GOAL | NEW CLUBS | DROPPED CLUBS | QUARTER               | MEMBER GROWTH NET<br>GOAL | MEMBER GROWTH<br>ACTUAL | DROPPED MEMBERS ACTUAL (including transfers) |
| JULY/AUG/SEPT         | 6             | 0         | 0             | JULY/AUG/SEPT         | 140                       | 32                      | 79                                           |
| OCT/NOV/DEC           | 3             | 0         | 2             | OCT/NOV/DEC           | 80                        | 48                      | 141                                          |
| JAN/FEB/MAR           | 3             | 0         | 0             | JAN/FEB/MAR           | 100                       | 20                      | 24                                           |
| APR/MAY/JUNE          | 0             | 0         | 0             | APR/MAY/JUNE          | -20                       | 0                       | 0                                            |

## GOALS AND ACTUAL MEMBERS CUMULATIVE

1,122 (73.82%)

| DROPPED CLUBS: 2 |     |
|------------------|-----|
| DROPPED MEMBERS  |     |
| DECEASED         | 4   |
| CLUB CANCELLED   | 69  |
| OTHER            | 171 |
| TOTAL            | 244 |